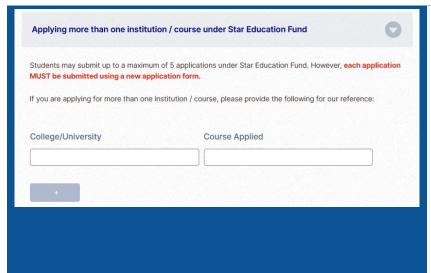

If you are applying for more than one institution / course under Star Education Fund, please include details of the other applications i.e. the institutions and courses here.

IMPORTANT: Each applicant may submit up to a maximum of 5 applications. However, each application MUST be submitted using a new e-Application form.

Stating the other applications here does not mean that you have applied to the institutions and courses listed.