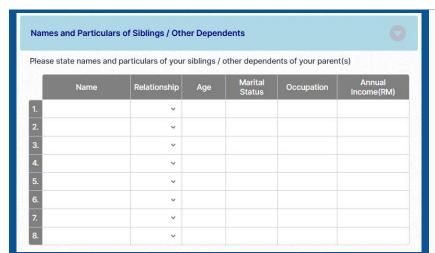

Provide details of your siblings and/or other dependents who are living together.