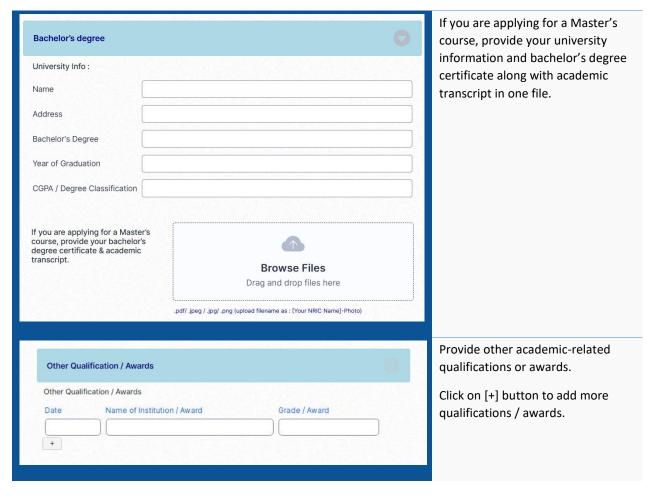

## **Educational Qualification**

| STPM / "A" Level / UEC / Foundation / Diploma / Other Pre-University Examination Results | If you are applying for a bachelor's degree course, provide your STPM / |
|------------------------------------------------------------------------------------------|-------------------------------------------------------------------------|
| School /College Info:                                                                    | A-Level / UEC / foundation / diploma / other equivalent pre-            |
| Name                                                                                     | university examination results and                                      |
| Address                                                                                  | school / college information.                                           |
| Tel                                                                                      |                                                                         |
| Name of Examination                                                                      |                                                                         |
| Year of Examination                                                                      |                                                                         |
| Overall Grade / CGPA                                                                     |                                                                         |
|                                                                                          |                                                                         |
| STPM / "A" Level / UEC / Foundation / Diploma / Other Pre-U Results                      |                                                                         |
| Subject Grade / Score                                                                    | Provide the grade for each subject.                                     |
|                                                                                          | Click on [+] button to add more                                         |
|                                                                                          | subjects.                                                               |
|                                                                                          |                                                                         |
|                                                                                          |                                                                         |
| STPM / "A" Level / UEC / Foundation / Diploma / Other Pre-U Grade Summary                | Provide the overall count for each                                      |
| A*/A+ A A- B+ B                                                                          | grade.                                                                  |
|                                                                                          |                                                                         |
| B- C+ C C-                                                                               |                                                                         |
|                                                                                          |                                                                         |
|                                                                                          |                                                                         |
|                                                                                          | Provide your English language                                           |
| MUET / IELTS / TOEFL (if any) : Band / Score                                             | proficiency test scores.                                                |
| MUET / IELTS / TOEFL                                                                     | Click on [+] button to add more                                         |
| Date Name of Test Band / Score                                                           |                                                                         |
|                                                                                          | tests.                                                                  |
|                                                                                          | tests.                                                                  |
| +                                                                                        | tests.                                                                  |