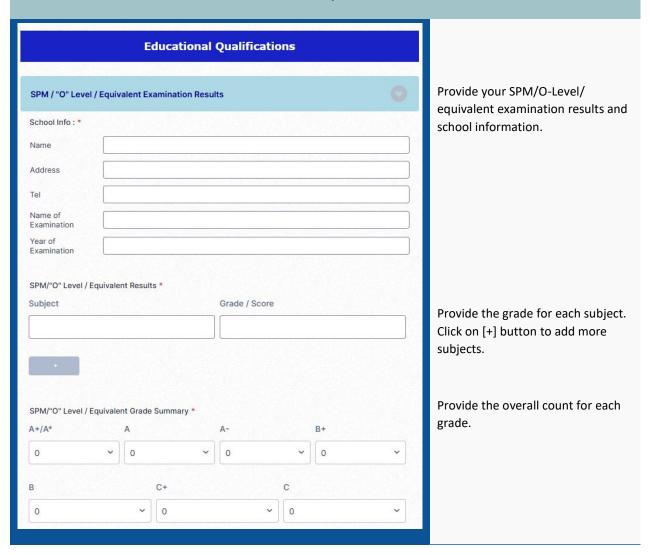

## **Educational Qualification**

| STPM / "A" Level / UEC / Foundation / Diploma / Other Pre-University Examination Results | If you are applying for a bachelor's degree course, provide your STPM / |
|------------------------------------------------------------------------------------------|-------------------------------------------------------------------------|
| School /College Info:                                                                    | A-Level / UEC / foundation / diploma / other equivalent pre-            |
| Name                                                                                     | university examination results and                                      |
| Address                                                                                  | school / college information.                                           |
| Tel                                                                                      |                                                                         |
| Name of Examination                                                                      |                                                                         |
| Year of Examination                                                                      |                                                                         |
| Overall Grade / CGPA                                                                     |                                                                         |
|                                                                                          |                                                                         |
| STPM / "A" Level / UEC / Foundation / Diploma / Other Pre-U Results                      |                                                                         |
| Subject Grade / Score                                                                    | Provide the grade for each subject.                                     |
|                                                                                          | Click on [+] button to add more                                         |
|                                                                                          | subjects.                                                               |
|                                                                                          |                                                                         |
|                                                                                          |                                                                         |
| STPM / "A" Level / UEC / Foundation / Diploma / Other Pre-U Grade Summary                | Provide the overall count for each                                      |
| A*/A+ A A- B+ B                                                                          | grade.                                                                  |
|                                                                                          |                                                                         |
| B- C+ C C-                                                                               |                                                                         |
|                                                                                          |                                                                         |
|                                                                                          |                                                                         |
|                                                                                          | Provide your English language                                           |
| MUET / IELTS / TOEFL (if any) : Band / Score                                             | proficiency test scores.                                                |
| MUET / IELTS / TOEFL                                                                     | Click on [+] button to add more                                         |
| Date Name of Test Band / Score                                                           |                                                                         |
|                                                                                          | tests.                                                                  |
|                                                                                          | tests.                                                                  |
| +                                                                                        | tests.                                                                  |